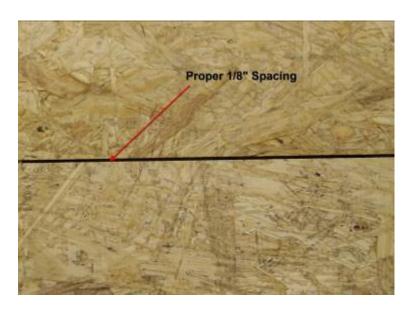

FORCING T&G EDGES TO FIT TIGHTLY TOGETHER CAN DAMAGE THE PANELS AND VOID THE WARRANTY. T&G EDGES ARE DESIGNED TO FIT TOGETHER EASILY WHILE PROVIDING THE INDUSTRY STANDARD 1/8" GAP BETWEEN PANELS.

Correct installation of Advantech T&G Edge