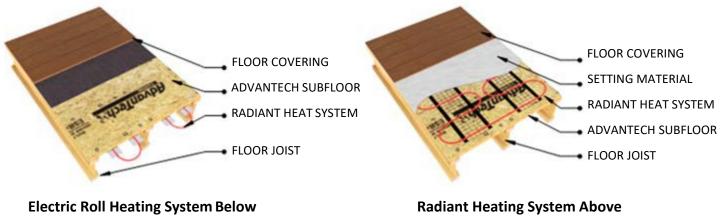

## Radiant Heating Systems with AdvanTech® Subflooring

AdvanTech subflooring is a compatible structural floor panel when used with a radiant floor heating system. The following steps outline the construction sequence for the AdvanTech/radiant heat flooring assembly. The radiant heating system temperature (typically ranging from 120°F to 135°F) does not affect the performance of AdvanTech subflooring panels.

## Radiant Floor Heating Installation

- Layout the tubing under the AdvanTech flooring or the electric roll on top of the AdvanTech flooring, according to the installation instructions provided by the radiant heatmanufacturer.
- Attach the tubing between the insulation and to the underside of the AdvanTech flooring using tubing staples between the joist cavities. For the electric roll over the surface of the AdvanTech flooring apply a layer of setting material per the radiant heat manufacturer's instructions.
- Install your new floor covering according to the manufacturer's recommendations