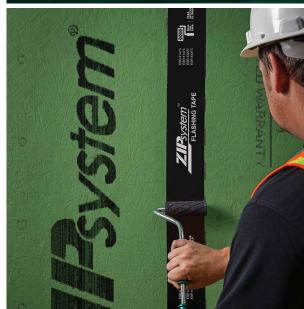

## **MOISTURE PROTECTION**

A built-in, water-resistive barrier protects homes from the elements during construction and long after.

## AIR QUALITY AND ENERGY EFFICIENCY

An integrated air barrier helps reduce air leakage for an energy efficient home.