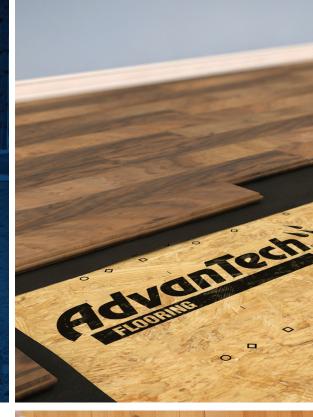

## LUXURY YOU CAN SEE IS PRETTY. LUXURY YOU CAN SEE IS PRETTY. SEE IS QUALITY.

Quality flooring starts with something you'll never see: your home's subfloors. A high-quality subfloor provides strength, stiffness and stability and can help prevent bouncing, squeaking and warping. AdvanTech<sup>®</sup> subflooring stops squeaks before they start with superior strength and stiffness that gives your finished floors a smooth, flat surface with a luxurious, solid feel all backed by a limited lifetime warranty.<sup>1</sup> That's why builders who know that the test of true quality is in the materials you don't see choose AdvanTech subflooring.

## **QUIET FLOORS**

AdvanTech flooring is designed to stay stiffer and stronger than other subfloors. This helps eliminate floor bounce, squeaks, shaking furniture and rattling china cabinets. Whether your floors are hardwood, tile, carpet or marble, AdvanTech subflooring is engineered to provide a solid surface that holds finished floor fasteners in place for a quiet floor.