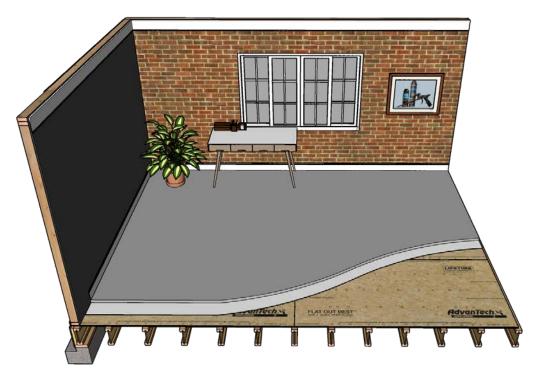

## Installation of Gypsum Concrete Underlayment over AdvanTech<sup>®</sup> Flooring

AdvanTech flooring is an excellent substrate for a gypsum concrete underlayment. The following steps outline the construction sequence for the installation of gypsum concrete underlayment over AdvanTech flooring.

## Step 2: Gypsum Concrete Underlayment Installation

- Although AdvanTech does not need to be sanded due to edge swell, some sanding may be required to ensure levelness of the floor system.
- Make sure the AdvanTech flooring is dry, clean, and free of dirt and dust prior to applying primers or gypsum concrete.
- Refer to the gypsum concrete manufacturer to determine the appropriate primers and apply (below) per their instructions.<sup>b.</sup>
- Apply gypsum concrete underlayment to primed AdvanTech surface in accordance with the gypsum concrete manufacturer's instructions.<sup>c.</sup>

- b. Use oil or solvent-based primers only. Water-based primers do not adhere sufficiently to AdvanTech flooring.
- c. The use of water sealants should be avoided as they may trap moisture within the AdvanTech panel and void the warranty.