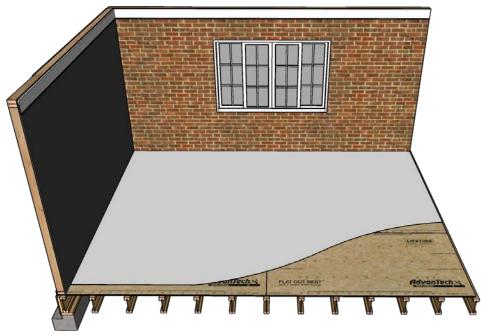

## Installation of Gypsum Concrete Underlayment over AdvanTech<sup>®</sup> Flooring

AdvanTech flooring is an excellent substrate for a gypsum concrete underlayment. The following steps outline the construction sequence for the installation of gypsum concrete underlayment over AdvanTech flooring.

## Step 2: Gypsum Concrete Underlayment Installation

- Although AdvanTech does not need to be sanded due to edge swell, some sanding may be required to ensure levelness of the floor system.
- Make sure the AdvanTech flooring is dry, clean, and free of dirt and dust prior to applying primers or gypsum concrete.
- Refer to the gypsum concrete manufacturer to determine the appropriate primers and apply (below) per their instructions.<sup>b.</sup>
- Apply gypsum concrete underlayment to primed AdvanTech surface in accordance with the gypsum concrete manufacturer's instructions.<sup>c.</sup>

- b. Use oil or solvent-based primers only. Water-based primers do not adhere sufficiently to AdvanTech flooring.
- c. The use of water sealants should be avoided as they may trap moisture within the AdvanTech panel and void the warranty.