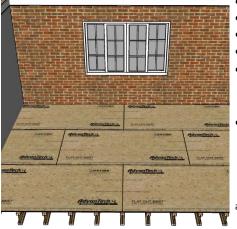

## Step 1: AdvanTech Flooring Installation

- Joists spaced a maximum of 24" o.c. using a deflection criterion of L/360.
- Minimum panel thickness is 23/32".
- Install panels with long dimension perpendicular to supports.
- Provide 1/8" expansion gap at 4-foot ends. T&G joint is self-spacing. <sup>a.</sup>
- Apply a continuous ¼" bead of subfloor adhesive to joists. Use only polyurethane or solvent-based adhesives which conform to industry standard AFG-01.
- Use #8 wood screws or 8d ring shank, screw shank or common nails for 23/32" thick panels. Use #9 wood screws, 10d ring shank, screw shank or common nails for thicker panels. Space fasteners no greater than 6" o.c. at supported ends and no greater than 12" o.c. at intermediate supports.

Refer to AdvanTech installation manual for more information on panel spacing and 1/8" panel expansion gap.