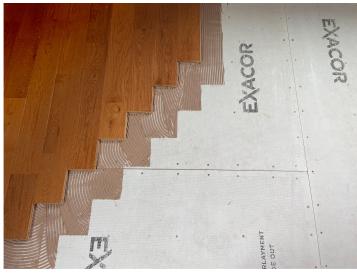

# Compatibility of Finish Floor Adhesives and Related Products with EXACOR® Panels

EXACOR® underlayment panels are fire-resistant, high-density panels with acoustical performance and dimensional stability made from magnesium oxide (MgO) cement. When installing adhered finished floor coverings over the panels, we recommend using a compatible adhesive to achieve a proper bond between the panels and the finished flooring. For many finished flooring types, Huber Engineered Woods also recommends the use of a primer. This technical tip is only intended for use in selecting a compatible adhesive or related products when applying adhered finished flooring products directly over EXACOR panels.

## **Performance Evaluation**

Various adhesives and other products were applied to the top surface (smooth side) of EXACOR panels, and those panels underwent applicable testing. Testing was completed in accordance with the testing protocol provided by the respective product manufacturer. Testing protocols may vary between manufacturers. Products that passed the manufacturers' required testing criteria for adhesion to the EXACOR panels were deemed compatible by the manufacturer for use over EXACOR panels.